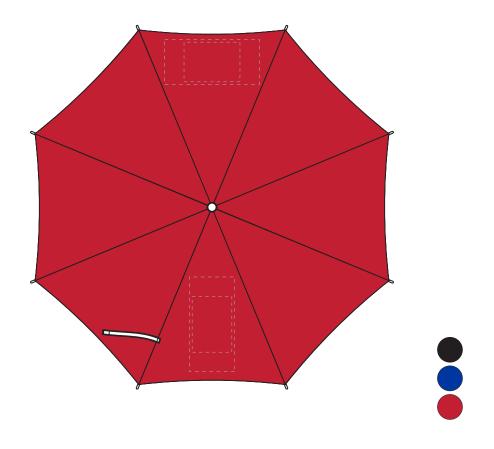

# JOB NO. XXXXXX H685 – Poppins Umbrella

| Product Colour/s (Please specify product colour/s here) | Product Size Diameter: 960mm Rib length: 360mm Number of ribs: 8                                                                                                        | Actual Print Size (Please specify actual print size here) |
|---------------------------------------------------------|-------------------------------------------------------------------------------------------------------------------------------------------------------------------------|-----------------------------------------------------------|
| Print colour/s (Please specify print colour/s here)     | Print Method  ☐ Digital transfer size   Max Custom (250mm x 120mm) ☐ Digital transfer size   A6 (105mm x 148mm) ☐ Transfer print (one colour) size   A6 (105mm x 148mm) |                                                           |

## ARTWORK (10% approx.)

NEW/REPEAT ORDER/REDO/BACK ORDER

#### Disclaimer:

Colour proofs are to be used as a guide only.

Line drawing is for approximate print positional guide only.

Please familiarise yourself with the product prior to approving.

It is not intended to be an exact scale or detailed representation.

Small details or text, including ®©™, may fill in and not be legible.

Dotted lines will not be printed and are for maximum print guide only.

The fine lines and details in your logo may not be able to be produced clearly.